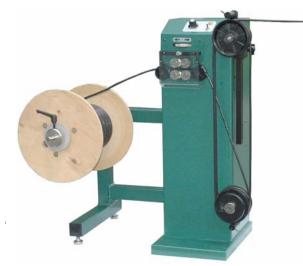

## MODEL 59 Floor Stand Prefeed/De-Reeler

The Model 5<sup>th</sup> designe d to assist in the de-reeling of material before entering a Bench Top Wire Processing Machine. With its powerful Belt Feed Wire Transport the Model 5<sup>th</sup> liminat es the strain of pulling material from heavy spools, thus improving the accuracy of your Wire Processing Equipment. This unit comes standard with an Accumulator Weight Kit to aid in the delivery of large diameter or solid core cables. Each unit has a durable Powder Coat Finish.

Please Note that the Model 59s not design ed to be used in conjunction with Wire Processors that Measure, Cut, Strip and Terminate in One Operation.

## **SPECIFICATIONS:**

| FEED SPEED     | 167metres -550 ft. / Minute Max imum                                 |
|----------------|----------------------------------------------------------------------|
| SPOOL WEIGHT   | 50kgs -110 Lbs. Maximum                                              |
| SPOOL DIAMETER | 600mm -24" Maximum                                                   |
| SPOOL WIDTH    | 355mm -14" Maximum                                                   |
| MATERIAL SIZE  | 11mm -0.437" Round Material                                          |
| DRIVE MOTOR    | 1/8 HP                                                               |
| VOLTAGE        | 110 VAC, 60Hz, 5 Amp (standard)<br>220 VAC, 50Hz, 2.5 Amp (optional) |
| WARRANTY       | 1 Year Limited Warranty                                              |
| DIMENSIONS     | 25" W x 35" H x 22" D (includes De-Reeler Stand)                     |
| WEIGHT         | 50kgs-111 lbs.                                                       |