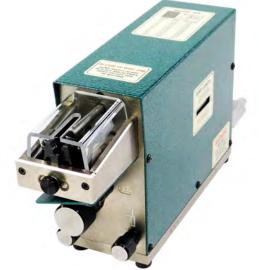

# Model 78A Pneumatic Wire Stripper

The Model 78A Pneumatic Wire Stripper provides a fast and accurate way to strip a broad range of wires and cables. This compact unit features calibrated adjustments for wire diameter, strip length, and pull length, making operation and change-over simple and fast. Using the flexibility of our unique stripping blades, the Model 78A can easily strip hookup wire ranging from 10 to 30 AWG, and multi-conductor cables up to 0.250" OD. The Model 78A is made by Carpenter Mfg. Co., Inc. in the USA and comes with a durable powder coat finish and a 1-year limited warranty.

# **STANDARD FEATURES:**

- Integrated Air Blast
- Simple Pneumatic Operation
- · Full or Partial Wire Strip
- Adjustable Clamping Pressure
- Adjustable Wire Post

- 1-Year Limited Warranty
- New Machine Reset Feature
- HSS Stripping Blades
- Safety Guard Interlock Switch
- English or Metric Labeling