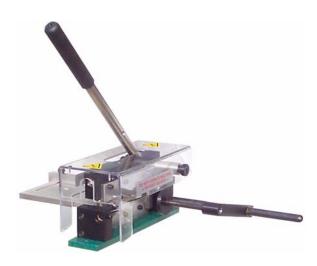

## MODEL 31 Wire & Tubing Cutter

The New Model 31 Manual Lever Cutter is a powerful and versatile bench mount unit designed to quickly and accurately cut to length a wide range of difficult to cut materials. This unit can easily handle Round Material up to 1.250" in diameter and Flat Material up to 4.00" in width. With heavy duty construction and our unique blade design even the hardest to cut materials can be easily processed with clean accurate results. The Model 31 is equipped with a 3 position adjustable handle giving this unit great flexibility, and ease of operation. Each Model 31 comes with a durable Powder Coat Finish and 1 Year Limited Warranty.

## **STANDARD FEATURES:**

- Heavy Duty HSS Blades
- Calibrated Adjustable Wire Stop
- Wire Guide Platform
- 3 Position Adjustable Handle
- Adjustable Wire Guide
- Lexan Safety Guard